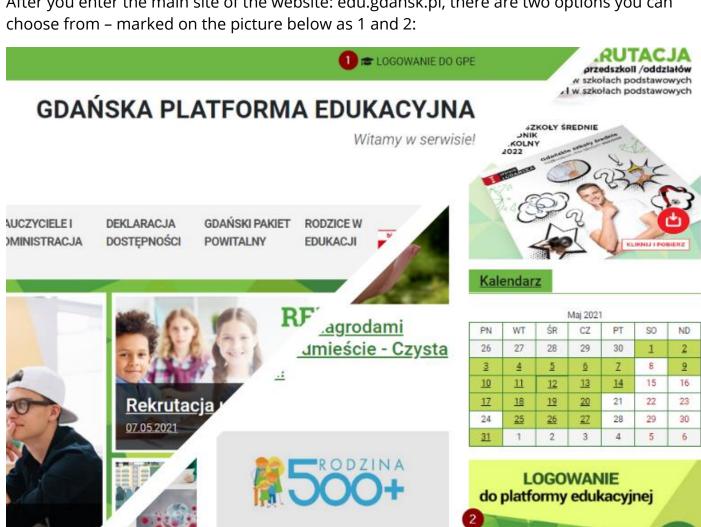

The same instructions refer to all of the above situations.

After you enter the main site of the website: edu.gdansk.pl, there are two options you can

konferencie

edu.gdansk.pl gpe.edu.gdansk.pl/nhelpdesk

Trwa nahór wniosków o

Serwis GPE

Next, you should click button which says: **Pierwsze logowanie / Zmień hasło** – marked with a red arrow.

## Gdańska Platforma Platforma Edukacyjna Sign in Pierwsze logowanie / Zmień hasło Jak uzyskać dostęp do Gdańskiej Platformy Edukacyjnej?

The system will take you to the next step and you will see the following screen. You have three options: you can enter your email, PESEL number or your username in the box marked as 1. After you have provided the credentials, you need to click **'Nie jestem robotem'** box – marked as 2.