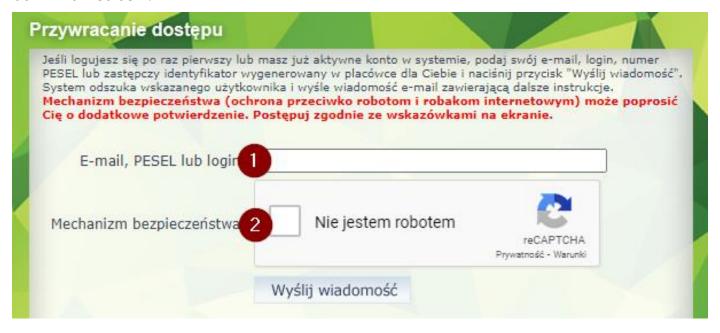

## Gdańska Platforma Platforma Edukacyjna Sign in Pierwsze logowanie / Zmień hasło Jak uzyskać dostęp do Gdańskiej Platformy Edukacyjnej?

The system will take you to the next step and you will see the following screen. You have three options: you can enter your email, PESEL number or your username in the box marked as 1. After you have provided the credentials, you need to click **'Nie jestem robotem'** box – marked as 2.