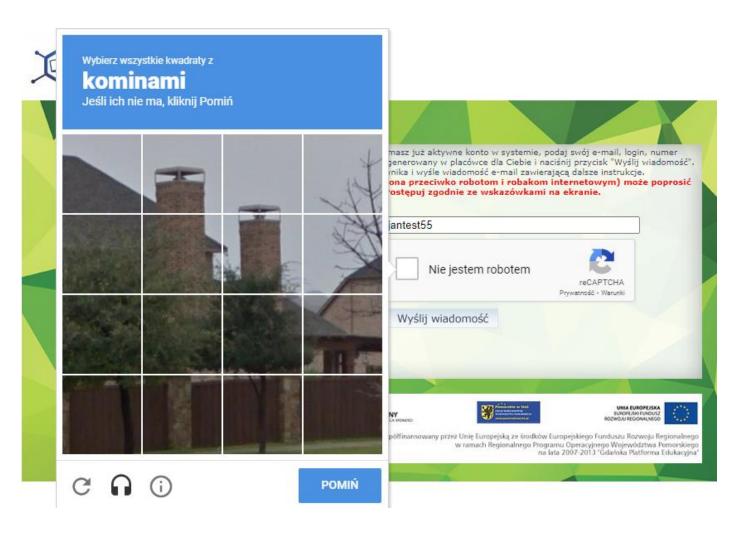

edu.gdansk.pl gpe.edu.gdansk.pl/nhelpdesk Serwis GPE

When verification window appears – you need to react according to the suggestions shown in the randomly selected picture:

edu.gdansk.pl gpe.edu.gdansk.pl/nhelpdesk